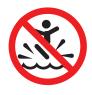

# MATCH the signs with the meaning

**No Pushing** 

**No Running** 

**No Diving** 

**No Bombing** 

Why not share your pieces of art with us? Simply post with #enjoywatersafely.

@rlssuk