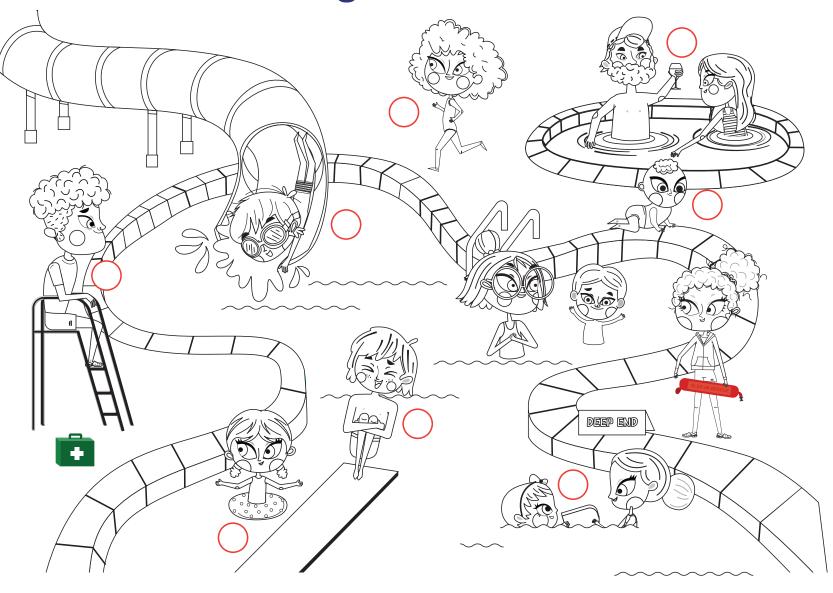

## DANGERS

Can you number the following dangers on the picture?

- Always watch children near water, keep within arm's length
- Deep water is for good swimmers only
- 3 Check the water is clear before jumping in and don't bomb
- Flumes are great fun but follow the rules
- Floors will be slippery, don't run
- 6 Never mix alcohol and swimming
- 7 Don't swim under diving boards
- 8 Trained lifeguards are there to keep you safe, listen to them carefully

### Always follow the WATER SAFETY CODE