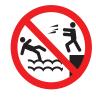

# MATCH the signs with the meaning

**No Pushing** 

**No Running** 

**No Diving** 

**No Bombing** 

Why not share your pieces of art with us? Simply post with #enjoywatersafely.

@rlssuk