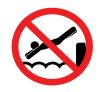

# MATCH the signs with the meaning

**No Pushing** 

**No Running** 

**No Diving** 

**No Bombing** 

Why not share your pieces of art with us? Simply post with #enjoywatersafely.

@rlssuk