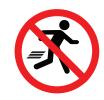

# MATCH the signs with the meaning

**No Pushing** 

**No Running** 

**No Diving** 

**No Bombing** 

Why not share your pieces of art with us? Simply post with #enjoywatersafely.

@rlssuk